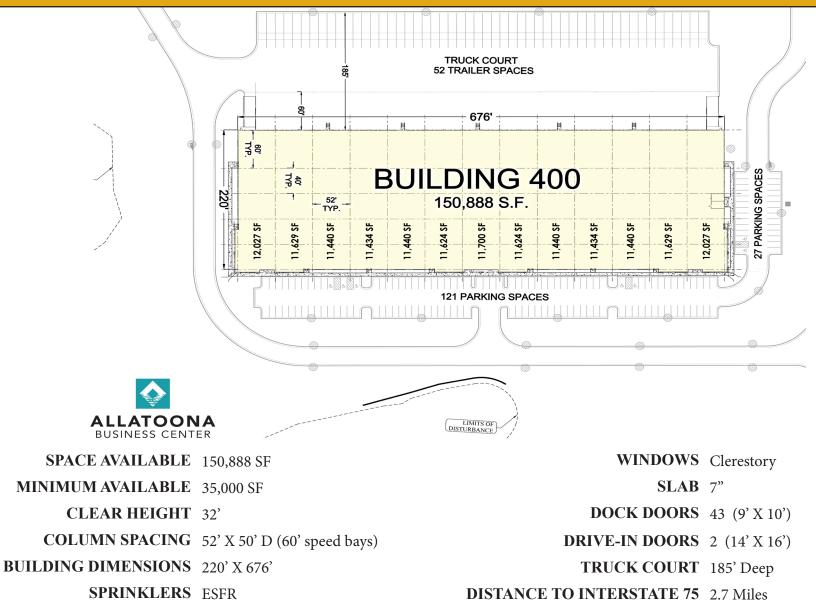

# TAYLOR&MATHIS





### 569,132 SF Available

Phase I - Three Buildings

Building 100 - 191,448 SF Building 400 - 150,888 SF Building 500 - 226,796 SF

180 Joe Frank Harris Parkway SE Cartersville, Georgia 30210

### **SITE PLAN - BUILDING 100**



TAYLOR& MATHIS

### **SITE PLAN - BUILDING 400**





### **SITE PLAN - BUILDING 500**





SPACE AVAILABLE 226,796 SF

MINIMUM AVAILABLE 39,000 SF

**CLEAR HEIGHT** 32'

**COLUMN SPACING** 54' X 50' D (60' speed bays)

BUILDING DIMENSIONS 260' X 864'

SPRINKLERS ESFR

WINDOWSClerestorySLAB7"DOCK DOORS54 (9' X 10')DRIVE-IN DOORS2 (14' X 16')TRUCK COURT185' DeepDISTANCE TO INTERSTATE 752.7 Miles

WALKER WELLFORD 678.819.2460 / wwellford@taylormathis.com HAMILTON REYNOLDS 678.819.2410 / hreynolds@taylormathis.com



# **PARK PLAN**



Allatoona Business Center ("ABC") is a planned five-building industrial business center located in Bartow County, GA totaling 944,132 square feet. The development will be constructed in two phases, the first being three rear-load buildings totaling 569,132 square feet. The planned Phase II development will inc