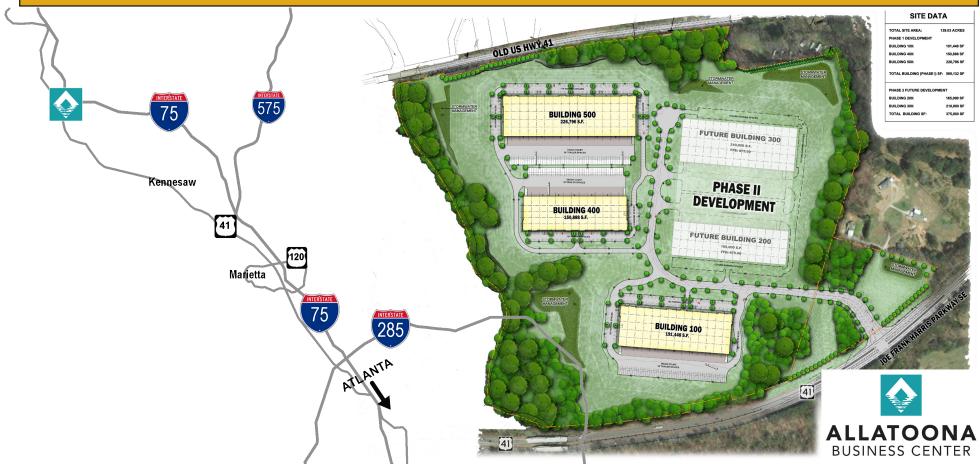

### 569,132 SF Available

Phase I - Three Buildings

Building 100 - 191,448 SF Building 400 - 150,888 SF Building 500 - 226,796 SF

180 Joe Frank Harris Parkway SE Cartersville, Georgia 30210

# **PARK PLAN**

Allatoona Business Center ("ABC") is a planned five-building industrial business center located in Bartow County, GA totaling 944,132 square feet. The development will be constructed in two phases, the first being three rear-load buildings totaling 569,132 square feet. The planned Phase II development will include two rear-load buildings totaling 375,000 square feet. All buildings will feature site cast tilt panel construction with architectural detailing, 32' clear ceiling heights, 185' deep truck courts and ample auto and truck parking. The buildings will serve tenants from 38,000 square feet to 226,000 square feet, with build-to-suit office and warehouse improvements. Heavy landscaping and architectural design will create a Class A atmosphere for industries from research and development to office/warehouse and distribution. ABC is located approximately 2.7 miles from I-75 and approximately 24 miles from I-285, in the heart of the Northwest industrial submarket. An approximate hour's drive to the Appalachian Regional Port, or inland port, will provide direct rail access to the Port of Savannah. Tenant amenities in nearby Cartersville will serve the tenant's employees for shopping and dining. Construction on Phase I began in April 2022 and will deliver beginning in 2nd quarter 2023.