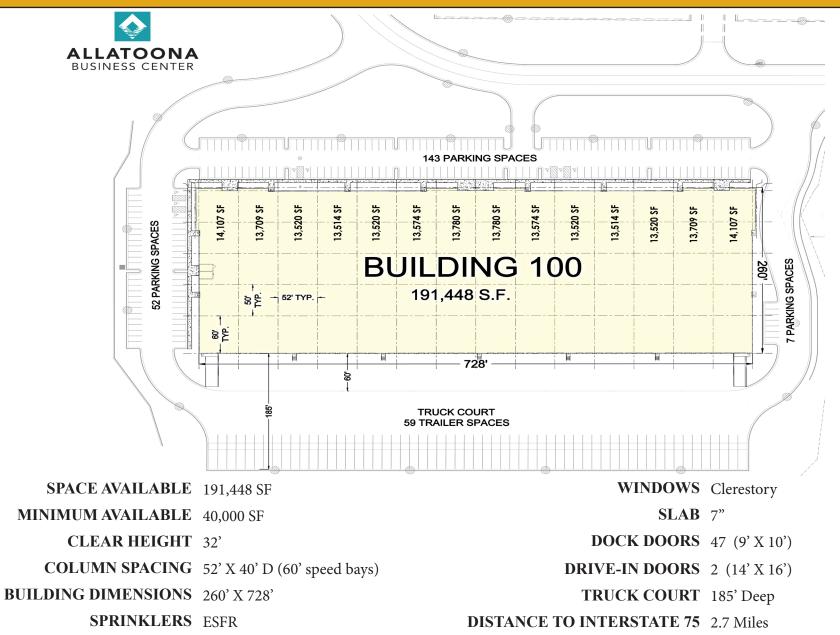

# TAYLOR&MATHIS





### 569,132 SF Available

Phase I - Three Buildings

Building 100 - 191,448 SF Building 400 - 150,888 SF Building 500 - 226,796 SF

180 Joe Frank Harris Parkway SE Cartersville, Georgia 30210

### **SITE PLAN - BUILDING 100**



TAYLOR& MATHIS

### **SITE PLAN - BUILDING 400**





### **SITE PLAN - BUILDING 500**





SPACE AVAILABLE 226,796 SF

MINIMUM AVAILABLE 39,000 SF

**CLEAR HEIGHT** 32'

**COLUMN SPACING** 54' X 50' D (60' speed bays)

BUILDING DIMENSIONS 260' X 864'

SPRINKLERS ESFR

WINDOWSClerestorySLAB7"DOCK DOORS54 (9' X 10')DRIVE-IN DOORS2 (14' X 16')TRUCK COURT185' DeepDISTANCE TO INTERSTATE 752.7 Miles

WALKER WELLFORD 678.819.2460 / wwellford@taylormathis.com HAMILTON REYNOLDS 678.819.2410 / hreynolds@taylormathis.com



# **PARK PLAN**



Allatoona Business Center ("ABC") is a planned five-building industrial business center located in Bartow County, GA totaling 944,132 square feet. The development will be constructed in two phases, the first being three rear-load buildings totaling 569,132 sq