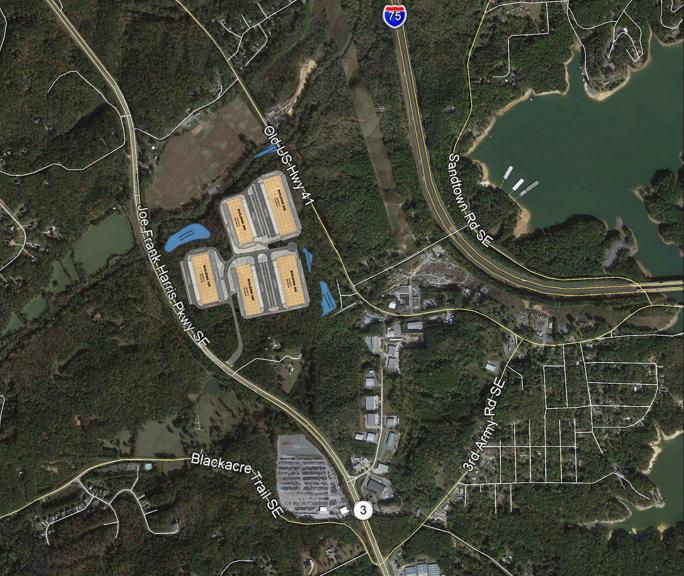

# **PARK PLAN**

Allatoona Business Center ("ABC") is a planned five-building industrial business center located in Bartow County, GA totaling 944,132 square feet. The development will be constructed in two phases, the first being three rear-load buildings totaling 569,132 square feet. The planned Phase II development will include two rear-load buildings totaling 375,000 square feet. All buildings will feature site cast tilt panel construction with architectural detailing, 32' clear ceiling heights, 185' deep truck courts and ample auto and truck parking. The buildings will serve tenants from 38,000 square feet to 226,000 square feet, with build-to-suit office and warehouse improvements. Heavy landscaping and architectural design will create a Class A atmosphere for industries from research and development to office/warehouse and distribution. ABC is located approximately 2.7 miles from I-75 and approximately 24 miles from I-285, in the heart of the Northwest industrial submarket. An approximate hour's drive to the Appalachian Regional Port, or inland port, will provide direct rail access to the Port of Savannah. Tenant amenities in nearby Cartersville will serve the tenant's employees for shopping and dining. Construction on Phase I began in April 2022 and will deliver beginning in 2nd quarter 2023.

### **INTERSTATES**

| I-75  | 2.7 miles |
|-------|-----------|
| I-285 | 24 miles  |