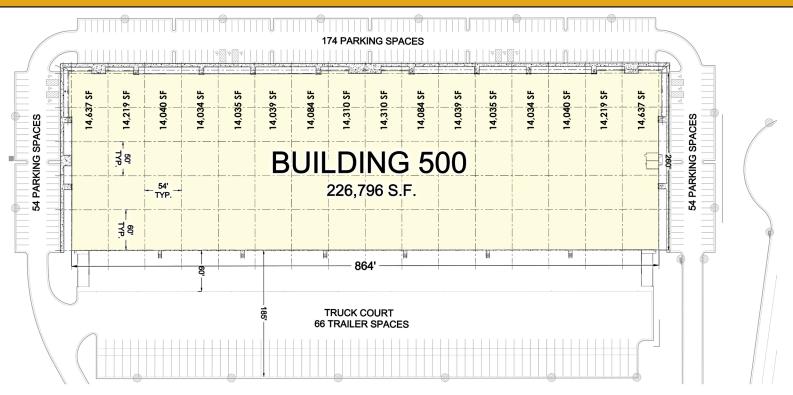

### **SITE PLAN - BUILDING 500**

SPACE AVAILABLE 226,796 SF

MINIMUM AVAILABLE 39,000 SF

**CLEAR HEIGHT** 32'

**COLUMN SPACING** 54' X 50' D (60' speed bays)

BUILDING DIMENSIONS 260' X 864'

SPRINKLERS ESFR

WINDOWSClerestorySLAB7"DOCK DOORS54 (9' X 10')DRIVE-IN DOORS2 (14' X 16')TRUCK COURT185' DeepDISTANCE TO INTERSTATE 752.7 Miles