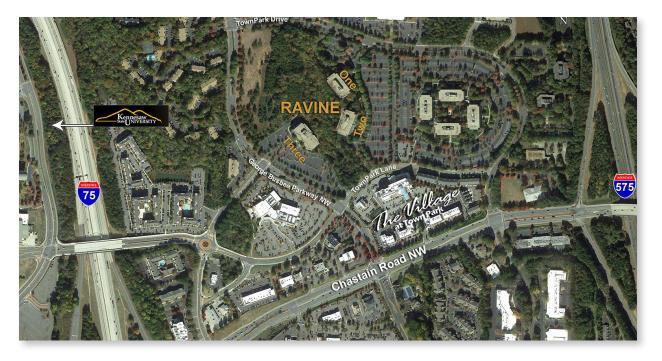

TownPark Ravine is a three (3) building office complex located within the premier business address of the Kennesaw/TownCenter submarket in NW suburban Atlanta. The buildings take advantage of the natural beauty of the site featuring:

- Class A mid-rise, multi-tenant
- 367,000 RSF
- Two full-diamond interchanges on I-75 and I-575
- Free Parking 3.5 spaces per 1,000 RSF
- Walkable amenities to The Village at TownPark [Chick-Fil-A \* Taco Mac \* Willy's \* Five Guy's \* Panera Bread \* Tin Lizzy's]
- Full service hotel Embassy Suites with Ruth's Chris Steak House