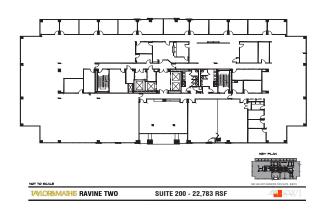

### Ravine Two - 600 TownPark Lane

| Suite | RSF    | Divisible | Availability | Comments                              |
|-------|--------|-----------|--------------|---------------------------------------|
| 025   | 9,422  | No        | 4.1.2021     | Technology Center<br>Supplemental Air |
| 190   | 4,271  | No        | Immediate    | Double-door entry off lobby           |
| 200   | 22,783 | Yes       | Immediate    | Full floor                            |
| 390   | 2,499  | No        | 3.1.2022     | Six (6) private offices               |
| 400   | 14,474 | Yes       | Immediate    | Double-door lobby entry, open plan    |
| 450   | 8,693  | Yes       | Immediate    | Double-door lobby entry               |