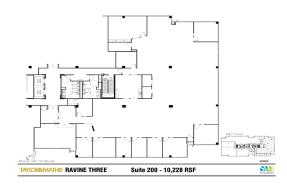

### Ravine Three - 3550 George Busbee Parkway

Visit www.taylormathis.com for a Virtual Tour of Suite 190

| Suite | RSF    | Divisible | Availability | Comments                       |
|-------|--------|-----------|--------------|--------------------------------|
| 190   | 6,357  | No        | Immediate    | Double-door lobby, white boxed |
| 200   | 10,228 | Yes       | Immediate    | Double-door lobby entry        |
| 260   | 1,223  | No        | Immediate    | Adjacent to Suite 200          |
| 350   | 9,352  | Yes       | Immediate    | Corner Suite, mostly open      |