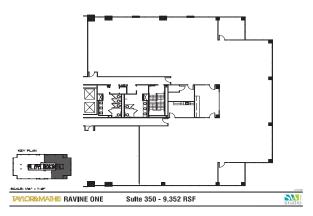

## Ravine One - 245 TownPark Drive Suite RSF Divisible Availability

| 75  | 4,069  | No  | Immediate | Double-door lobby entry        |
|-----|--------|-----|-----------|--------------------------------|
| 45  | 5,748  | No  | Immediate | Double-door lobby entry        |
| 200 | 22,712 | Yes | Immediate | Full Floor heavily partitioned |
| 350 | 9,352  | Yes | Immediate | Open plan                      |
| 450 | 6,026  | No  | Immediate | Open plan                      |
|     |        |     |           |                                |

### Ravine Three - 3550 George Busbee Parkway

Visit www.taylormathis.com for a Virtual Tour of Suite 190

| Suite | RSF    | Divisible | Availability | Comments                       |
|-------|--------|-----------|--------------|--------------------------------|
| 190   | 6,357  | No        | Immediate    | Double-door lobby, white boxed |
| 200   | 10,228 | Yes       | Immediate    | Double-door lobby entry        |
| 260   | 1,223  | No        | Immediate    | Adjacent to Suite 200          |
| 350   | 9,352  | Yes       | Immediate    | Corner Suite, mostly open      |