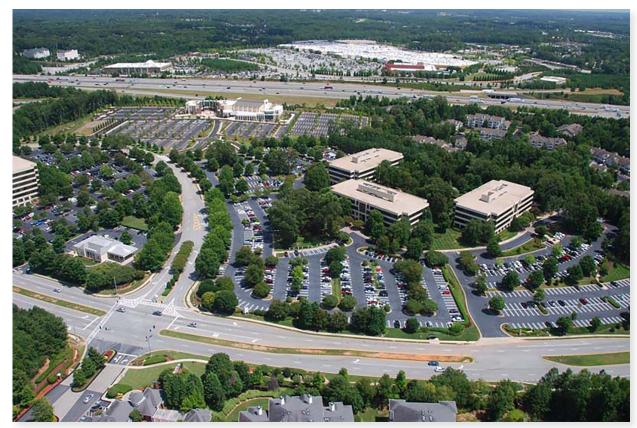

## **SUGARLOAF BUILDING 2180**

- Scenic Courtyard/Park-like setting with outdoor seating, Wifi and games
- Tenant lounge
- Conference / Training Center seating up to 32
- On-site food service and vending
- On-site Management / Leasing / Engineer
- Class A office building completed in 1998 and renovated in 2018
- Four (4) story, 85,343 SF building
- Prominent intersection at Sugarloaf Parkway and Satellite Blvd., a 62-acre master-planned office park across from the Infinity Energy Center
- 12 miles north of I-285; 25 miles from downtown Atlanta; 35 miles from Hartsfield-Jackson International Airport
- Nine (9) foot clear ceiling height
- Two (2) passenger elevators plus one (1) dedicated freight elevator
- Parking free and unassigned / ratio of 4.0 spaces per 1,000 RSF