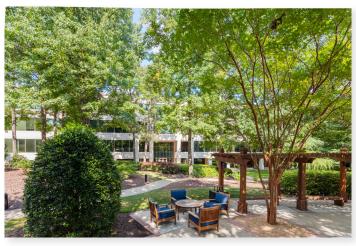

## VELOCIS

Tenant Lounge

Lobby Finishes

Training Room / Conference Center

**Courtyard Connecting Buildings** 

## **SUGARLOAF BUILDING 2180**

- Scenic Courtyard/Park-like setting with outdoor seating, Wifi and games
- Tenant lounge
- Conference / Training Center seating up to 32
- On-site food service and vending
- On-site Management / Leasing / Engineer
- Class A office building completed in 1998 and renovated in 2018
- Four (4) story, 85,343 SF building
- Prominent intersection at Sugarloaf Parkway and Satellite Blvd., a 62-acre master-planned office park across from the Infinity Energy Center
- 12 miles north of I-285; 25 miles from downtown Atlanta; 35 miles from Hartsfield-Jackson International Airport
- Nine (9) foot clear ceiling height
- Two (2) passenger elevators plus one (1) dedicated freight elevator
- Parking free and unassigned / ratio of 4.0 spaces per 1,000 RSF