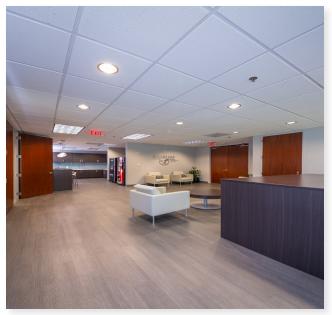

## VELOCIS

Tenant Lounge

Lobby Finishes

Training Room / Conference Center

**Courtyard Connecting Buildings** 

## **SUGARLOAF BUILDING 2180**

- Scenic Courtyard/Park-like setting with outdoor seating, Wifi and games
- Tenant lounge
- Conference / Training Center seating up to 32
- On-site food service and vending
- On-site Management / Leasing / Engineer
- Class A office building completed in 1998 and renovated in 2018
- Four (4) story, 85,343 SF building
- Prominent intersection at Sugarloaf Parkway and Satellite Blvd., a 62-acre master-planned office park across from the Infinity Energy Center
- 12 miles north of I-285; 25 miles from downtown Atlanta; 35 miles from Hartsfield-Jackson International Airport
- Nine (9) foot clear ceiling height
- Two (2) passenger elevators plus one (1) dedicated freight elevator
- Parking free and unassigned / ratio of 4.0 spaces per 1,000 RSF