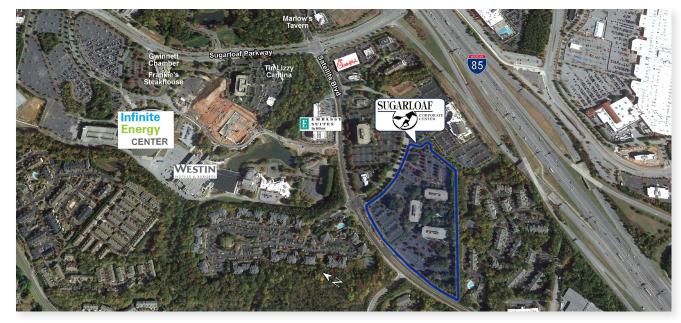

## **SUGARLOAF BUILDING 2180**

- Scenic Courtyard/Park-like setting with outdoor seating, Wifi and games
- Tenant lounge
- Conference / Training Center seating up to 32
- On-site food service and vending
- On-site Management / Leasing / Engineer
- Class A office building completed in 1998 and renovated in 2018
- Four (4) story, 85,343 SF building
- Prominent intersection at Sugarloaf Parkway and Satellite Blvd., a 62-acre master-planned office park across from the Infinity Energy Center
- 12 miles north of I-285; 25 miles from downtown Atlanta; 35 miles from Hartsfield-Jackson International Airport
- Nine (9) foot clear ceiling height
- Two (2) passenger elevators plus one (1) dedicated freight elevator
- Parking free and unassigned / ratio of 4.0 spaces per 1,000 RSF