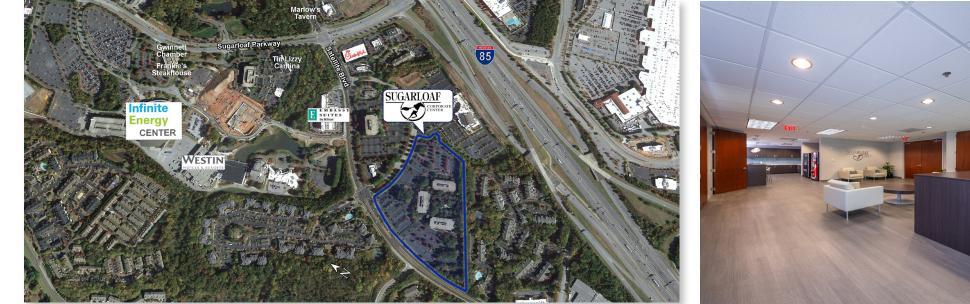

TAYLOR&MATHIS

Sugarloaf Corporate Center's Proximity Infinite Energy Center and future mixed-use development

Conference Center

Tenant Lounge

Courtyard Connecting Buildings