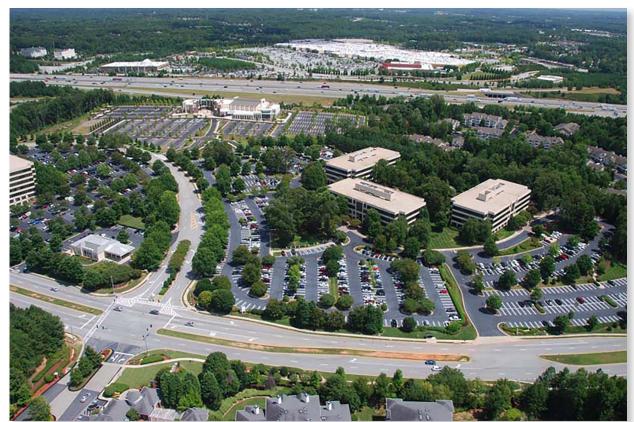

## **SUGARLOAF BUILDING 2170**

- Scenic Courtyard/Park-like setting with outdoor seating, Wifi and games
- Tenant lounge
- Conference / Training Center seating up to 32
- On-site food service and vending
- On-site Management / Leasing / Engineer
- Class A office building completed in 1999 and renovated in 2018
- Four (4) story, 85,410 SF building
- Prominent intersection at Sugarloaf Parkway and Satellite Blvd., a 62-acre master-planned office park across from the Infinity Energy Center
- 12 miles north of I-285; 25 miles from downtown Atlanta; 35 miles from Hartsfield-Jackson International Airport
- Nine (9) foot clear ceiling height
- Two (2) passenger elevators plus one (1) dedicated freight elevator
- Parking free and unassigned / ratio of 4.0 spaces per 1,000 RSF