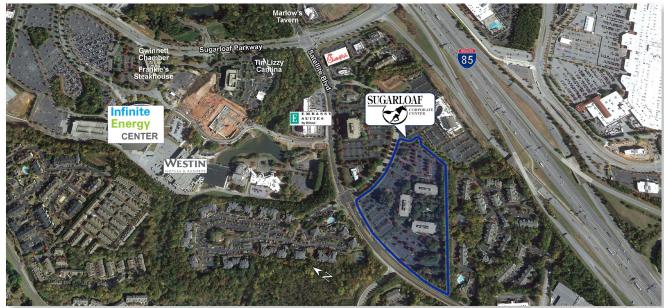

## VELOCIS

Sugarloaf Corporate Center's Proximity to Infinite Energy Center and future mixed-use development

Tenant Lounge

Lobby Finishes

**Courtyard Connecting Buildings** 

Training Room / Conference Center