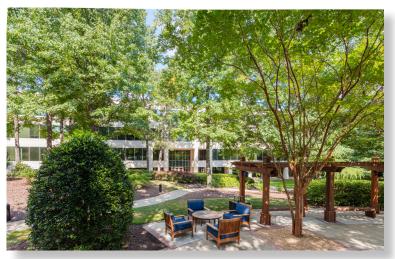

## **SUGARLOAF BUILDING 2160**

- Scenic Courtyard/Park-like setting with outdoor seating, WiFi and games
- Tenant lounge
- Conference / Training Center seating up to 32
- On-site food service and vending
- On-site Management / Leasing / Engineer
- Class A office building completed in 2001 and renovated in 2018
- Four (4) story, 85,340 SF building
- Prominent intersection at Sugarloaf Parkway and Satellite Blvd., a 62-acre master-planned office park across from the Infinity Energy Center
- 12 miles north of I-285; 25 miles from downtown Atlanta; 35 miles from Hartsfield-Jackson International Airport
- Nine (9) foot clear ceiling height
- Two (2) passenger elevators plus one (1) dedicated freight elevator
- Parking free and unassigned / ratio of 4.0 spaces per 1,000 RSF

## VELOCIS

Sugarloaf Corporate Center's Proximity to Infinite Energy Center and future mixed-use development

Tenant Lounge

Lobby Finishes

**Courtyard Connecting Buildings** 

Training Room / Conference Center