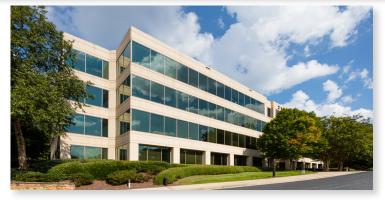

## **SUGARLOAF BUILDING 2180**

- Scenic Courtyard/Park-like setting with outdoor seating, Wifi and games
- Tenant lounge
- Conference / Training Center seating up to 32
- On-site food service and vending
- On-site Management / Leasing / Engineer
- Class A office building completed in 1998 and renovated in 2018
- Four (4) story, 85,343 SF building
- Prominent intersection at Sugarloaf Parkway and Satellite Blvd., a 62-acre master-planned office park across from the Infinity Energy Center
- 12 miles north of I-285; 25 miles from downtown Atlanta; 35 miles from Hartsfield-Jackson International Airport
- Nine (9) foot clear ceiling height
- Two (2) passenger elevators plus one (1) dedicated freight elevator
- Parking free and unassigned / ratio of 4.0 spaces per 1,000 RSF