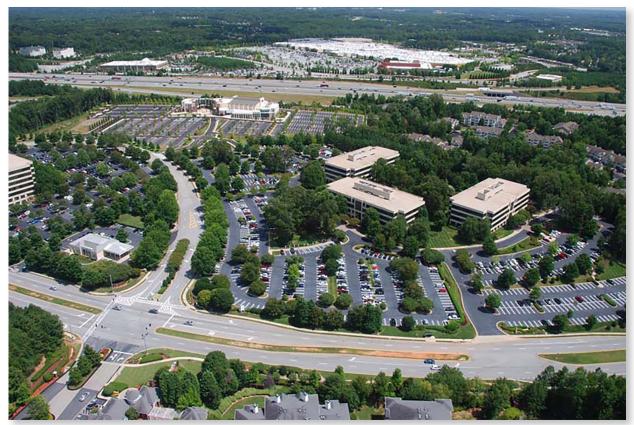

## **SUGARLOAF BUILDING 2180**

- Scenic Courtyard/Park-like setting with outdoor seating, Wifi and games
- Tenant lounge
- Conference / Training Center seating up to 32
- On-site food service and vending
- On-site Management / Leasing / Engineer
- Class A office building completed in 1998 and renovated in 2018
- Four (4) story, 85,343 SF building
- Prominent intersection at Sugarloaf Parkway and Satellite Blvd., a 62-acre master-planned office park across from the Infinity Energy Center
- 12 miles north of I-285; 25 miles from downtown Atlanta; 35 miles from Hartsfield-Jackson International Airport
- Nine (9) foot clear ceiling height
- Two (2) passenger elevators plus one (1) dedicated freight elevator
- Parking free and unassigned / ratio of 4.0 spaces per 1,000 RSF