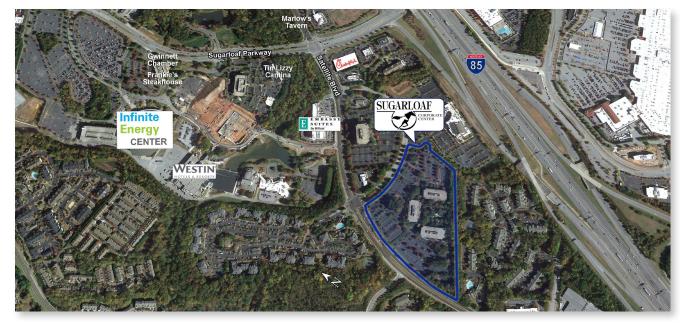

## **SUGARLOAF BUILDING 2180**

- Scenic Courtyard/Park-like setting with outdoor seating, Wifi and games
- Tenant lounge
- Conference / Training Center seating up to 32
- On-site food service and vending
- On-site Management / Leasing / Engineer
- Class A office building completed in 1998 and renovated in 2018
- Four (4) story, 85,343 SF building
- Prominent intersection at Sugarloaf Parkway and Satellite Blvd., a 62-acre master-planned office park across from the Infinity Energy Center
- 12 miles north of I-285; 25 miles from downtown Atlanta; 35 miles from Hartsfield-Jackson International Airport
- Nine (9) foot clear ceiling height
- Two (2) passenger elevators plus one (1) dedicated freight elevator
- Parking free and unassigned / ratio of 4.0 spaces per 1,000 RSF