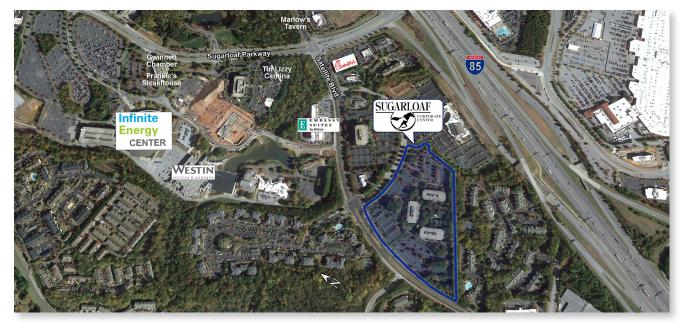

# VELOCIS

Sugarloaf Corporate Center's Proximity Infinite Energy Center and future mixed-use development

Lobby Finishes

Training Room / Conference Center

Courtyard Connecting Buildings