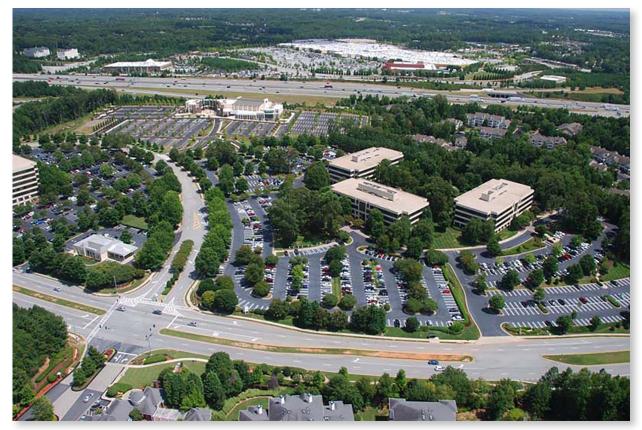

### **SUGARLOAF BUILDING 2170**

- Scenic Courtyard/Park-like setting with outdoor seating, Wifi and games
- Tenant lounge
- Conference / Training Center seating up to 32
- On-site food service and vending
- On-site Management / Leasing / Engineer
- Class A office building completed in 1999 and renovated in 2018
- Four (4) story, 85,410 SF building
- Prominent intersection at Sugarloaf Parkway and Satellite Blvd., a 62-acre master-planned office park across from the Infinity Energy Center
- 12 miles north of I-285; 25 miles from downtown Atlanta; 35 miles from Hartsfield-Jackson International Airport
- Nine (9) foot clear ceiling height
- Two (2) passenger elevators plus one (1) dedicated freight elevator
- Parking free and unassigned / ratio of 4.0 spaces per 1,000 RSF