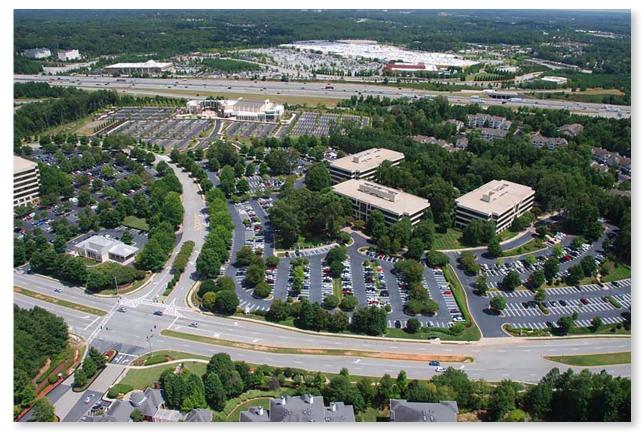

## **SUGARLOAF BUILDING 2160**

- Scenic Courtyard/Park-like setting with outdoor seating, WiFi and games
- Tenant lounge
- Conference / Training Center seating up to 32
- On-site food service and vending
- On-site Management / Leasing / Engineer
- Class A office building completed in 2001 and renovated in 2018
- Four (4) story, 85,340 SF building
- Prominent intersection at Sugarloaf Parkway and Satellite Blvd., a 62-acre master-planned office park across from the Infinity Energy Center
- 12 miles north of I-285; 25 miles from downtown Atlanta; 35 miles from Hartsfield-Jackson International Airport
- Nine (9) foot clear ceiling height
- Two (2) passenger elevators plus one (1) dedicated freight elevator
- Parking free and unassigned / ratio of 4.0 spaces per 1,000 RSF