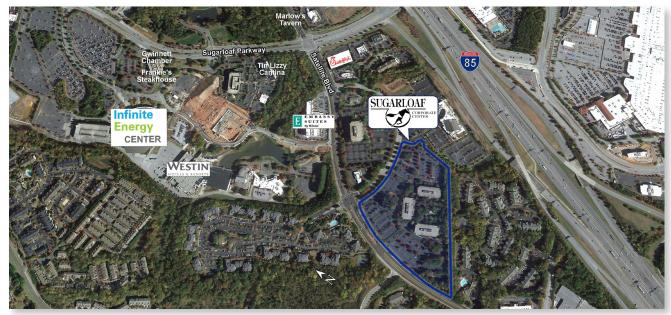

## **SUGARLOAF BUILDING 2160**

- Scenic Courtyard/Park-like setting with outdoor seating, WiFi and games
- Tenant lounge
- Conference / Training Center seating up to 32
- On-site food service and vending
- On-site Management / Leasing / Engineer
- Class A office building completed in 2001 and renovated in 2018
- Four (4) story, 85,340 SF building
- Prominent intersection at Sugarloaf Parkway and Satellite Blvd., a 62-acre master-planned office park across from the Infinity Energy Center
- 12 miles north of I-285; 25 miles from downtown Atlanta; 35 miles from Hartsfield-Jackson International Airport
- Nine (9) foot clear ceiling height
- Two (2) passenger elevators plus one (1) dedicated freight elevator
- Parking free and unassigned / ratio of 4.0 spaces per 1,000 RSF