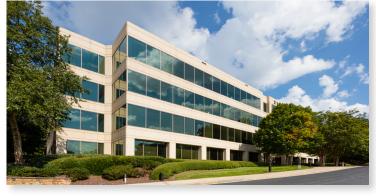

## **SUGARLOAF BUILDING 2160**

- Scenic Courtyard/Park-like setting with outdoor seating, WiFi and games
- Tenant lounge
- Conference / Training Center seating up to 32
- On-site food service and vending
- On-site Management / Leasing / Engineer
- Class A office building completed in 2001 and renovated in 2018
- Four (4) story, 85,340 SF building
- Prominent intersection at Sugarloaf Parkway and Satellite Blvd., a 62-acre master-planned office park across from the Infinity Energy Center
- 12 miles north of I-285; 25 miles from downtown Atlanta; 35 miles from Hartsfield-Jackson International Airport
- Nine (9) foot clear ceiling height
- Two (2) passenger elevators plus one (1) dedicated freight elevator
- Parking free and unassigned / ratio of 4.0 spaces per 1,000 RSF