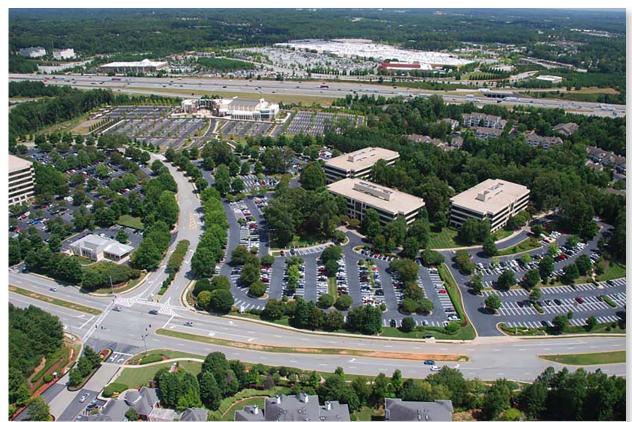

## **SUGARLOAF BUILDING 2180**

- Scenic Courtyard/Park-like setting with outdoor seating, Wifi and games
- Tenant lounge
- Conference / Training Center seating up to 32
- On-site food service and vending
- On-site Management / Leasing / Engineer
- Class A office building completed in 1998 and renovated in 2018
- Four (4) story, 85,343 SF building
- Prominent intersection at Sugarloaf Parkway and Satellite Blvd., a 62-acre master-planned office park across from the Infinity Energy Center
- 12 miles north of I-285; 25 miles from downtown Atlanta; 35 miles from Hartsfield-Jackson International Airport
- Nine (9) foot clear ceiling height
- Two (2) passenger elevators plus one (1) dedicated freight elevator
- Parking free and unassigned / ratio of 4.0 spaces per 1,000 RSF

TAYLOR&MATHIS

Sugarloaf Corporate Center's Proximity to Infinite Energy Center and future mixed-use development

Tenant Lounge

Lobby Finishes

Courtyard Connecting Buildings