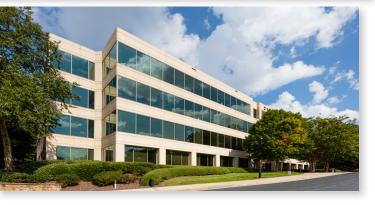

## **SUGARLOAF BUILDING 2180**

- Scenic Courtyard/Park-like setting with outdoor seating, Wifi and games
- Tenant lounge
- Conference / Training Center seating up to 32
- On-site food service and vending
- On-site Management / Leasing / Engineer
- Class A office building completed in 1998 and renovated in 2018
- Four (4) story, 85,343 SF building
- Prominent intersection at Sugarloaf Parkway and Satellite Blvd., a 62-acre master-planned office park across from the Infinity Energy Center
- 12 miles north of I-285; 25 miles from downtown Atlanta; 35 miles from Hartsfield-Jackson International Airport
- Nine (9) foot clear ceiling height
- Two (2) passenger elevators plus one (1) dedicated freight elevator
- Parking free and unassigned / ratio of 4.0 spaces per 1,000 RSF