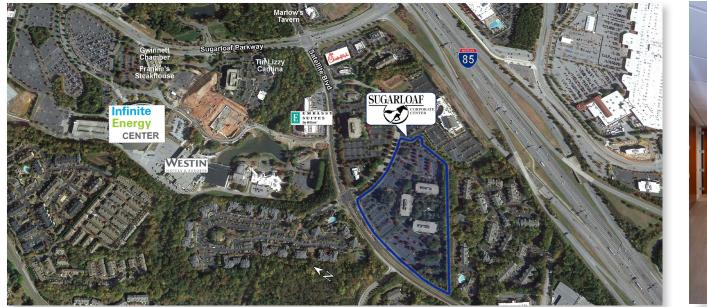

## **SUGARLOAF BUILDING 2180**

- Scenic Courtyard/Park-like setting with outdoor seating, Wifi and games
- Tenant lounge
- Conference / Training Center seating up to 32
- On-site food service and vending
- On-site Management / Leasing / Engineer
- Class A office building completed in 1998 and renovated in 2018
- Four (4) story, 85,343 SF building
- Prominent intersection at Sugarloaf Parkway and Satellite Blvd., a 62-acre master-planned office park across from the Infinity Energy Center
- 12 miles north of I-285; 25 miles from downtown Atlanta; 35 miles from Hartsfield-Jackson International Airport
- Nine (9) foot clear ceiling height
- Two (2) passenger elevators plus one (1) dedicated freight elevator
- Parking free and unassigned / ratio of 4.0 spaces per 1,000 RSF

TAYLOR&MATHIS

Sugarloaf Corporate Center's Proximity to Infinite Energy Center and future mixed-use development

Tenant Lounge

Lobby Finishes

Courtyard Connecting Buildings