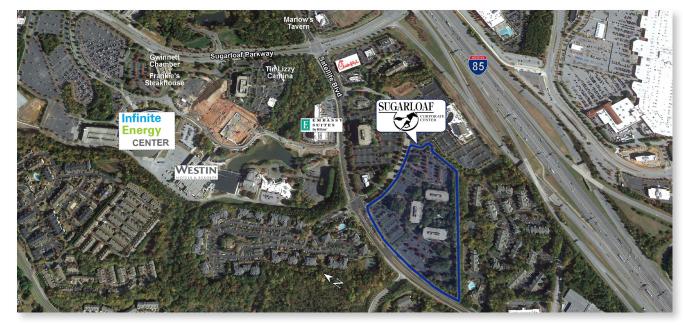

## VELOCIS

Sugarloaf Corporate Center's Proximity Infinite Energy Center and future mixed-use development

Lobby Finishes

Training Room / Conference Center

Courtyard Connecting Buildings