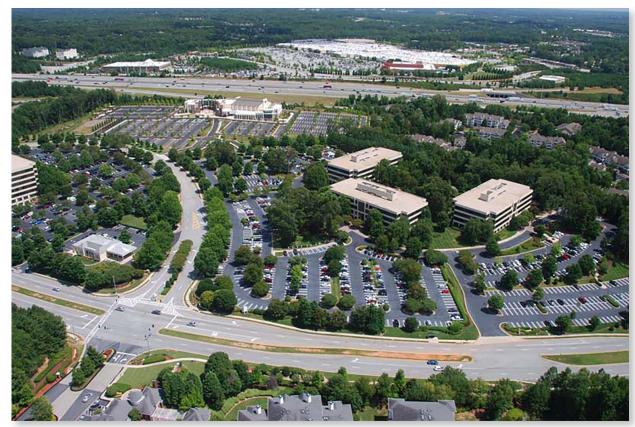

## **SUGARLOAF BUILDING 2170**

- Scenic Courtyard/Park-like setting with outdoor seating, Wifi and games
- Tenant lounge
- Conference / Training Center seating up to 32
- On-site food service and vending
- On-site Management / Leasing / Engineer
- Class A office building completed in 1999 and renovated in 2018
- Four (4) story, 85,410 SF building
- Prominent intersection at Sugarloaf Parkway and Satellite Blvd., a 62-acre master-planned office park across from the Infinity Energy Center
- 12 miles north of I-285; 25 miles from downtown Atlanta; 35 miles from Hartsfield-Jackson International Airport
- Nine (9) foot clear ceiling height
- Two (2) passenger elevators plus one (1) dedicated freight elevator
- Parking free and unassigned / ratio of 4.0 spaces per 1,000 RSF