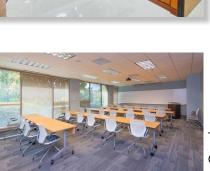

## **SUGARLOAF BUILDING 2160**

- Scenic Courtyard/Park-like setting with outdoor seating, WiFi and games
- Tenant lounge
- Conference / Training Center seating up to 32
- On-site food service and vending
- On-site Management / Leasing / Engineer
- Class A office building completed in 2001 and renovated in 2018
- Four (4) story, 85,340 SF building
- Prominent intersection at Sugarloaf Parkway and Satellite Blvd., a 62-acre master-planned office park across from the Infinity Energy Center
- 12 miles north of I-285; 25 miles from downtown Atlanta; 35 miles from Hartsfield-Jackson International Airport
- Nine (9) foot clear ceiling height
- Two (2) passenger elevators plus one (1) dedicated freight elevator
- Parking free and unassigned / ratio of 4.0 spaces per 1,000 RSF

## VELOCIS

Sugarloaf Corporate Center's Proximity to Infinite Energy Center and future mixed-use development

Courtyard Connecting Buildings

Lobby Finishes

Training Room /
Conference Center

Tenant Lounge