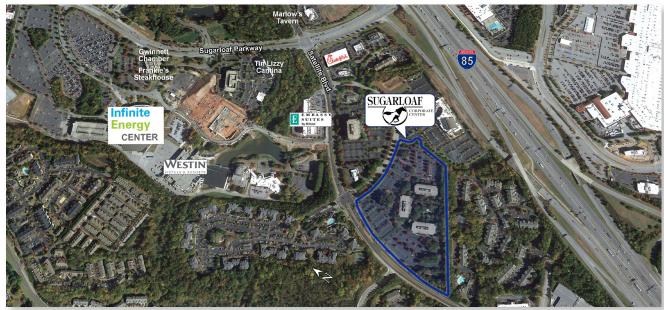

## **SUGARLOAF BUILDING 2160**

- Scenic Courtyard/Park-like setting with outdoor seating, WiFi and games
- Tenant lounge
- Conference / Training Center seating up to 32
- On-site food service and vending
- On-site Management / Leasing / Engineer
- Class A office building completed in 2001 and renovated in 2018
- Four (4) story, 85,340 SF building
- Prominent intersection at Sugarloaf Parkway and Satellite Blvd., a 62-acre master-planned office park across from the Infinity Energy Center
- 12 miles north of I-285; 25 miles from downtown Atlanta; 35 miles from Hartsfield-Jackson International Airport
- Nine (9) foot clear ceiling height
- Two (2) passenger elevators plus one (1) dedicated freight elevator
- Parking free and unassigned / ratio of 4.0 spaces per 1,000 RSF

## VELOCIS

Sugarloaf Corporate Center's Proximity to Infinite Energy Center and future mixed-use development

Courtyard Connecting Buildings

Lobby Finishes

Training Room /
Conference Center

Tenant Lounge