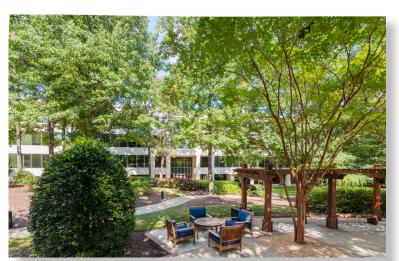

## **SUGARLOAF BUILDING 2160**

- Scenic Courtyard/Park-like setting with outdoor seating, WiFi and games
- Tenant lounge
- Conference / Training Center seating up to 32
- On-site food service and vending
- On-site Management / Leasing / Engineer
- Class A office building completed in 2001 and renovated in 2018
- Four (4) story, 85,340 SF building
- Prominent intersection at Sugarloaf Parkway and Satellite Blvd., a 62-acre master-planned office park across from the Infinity Energy Center
- 12 miles north of I-285; 25 miles from downtown Atlanta; 35 miles from Hartsfield-Jackson International Airport
- Nine (9) foot clear ceiling height
- Two (2) passenger elevators plus one (1) dedicated freight elevator
- Parking free and unassigned / ratio of 4.0 spaces per 1,000 RSF

## VELOCIS

Sugarloaf Corporate Center's Proximity to Infinite Energy Center and future mixed-use development

Courtyard Connecting Buildings

Lobby Finishes

Training Room /
Conference Center

Tenant Lounge