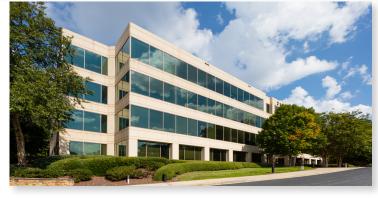

## **SUGARLOAF BUILDING 2160**

- Scenic Courtyard/Park-like setting with outdoor seating, WiFi and games
- Tenant lounge
- Conference / Training Center seating up to 32
- On-site food service and vending
- On-site Management / Leasing / Engineer
- Class A office building completed in 2001 and renovated in 2018
- Four (4) story, 85,340 SF building
- Prominent intersection at Sugarloaf Parkway and Satellite Blvd., a 62-acre master-planned office park across from the Infinity Energy Center
- 12 miles north of I-285; 25 miles from downtown Atlanta; 35 miles from Hartsfield-Jackson International Airport
- Nine (9) foot clear ceiling height
- Two (2) passenger elevators plus one (1) dedicated freight elevator
- Parking free and unassigned / ratio of 4.0 spaces per 1,000 RSF