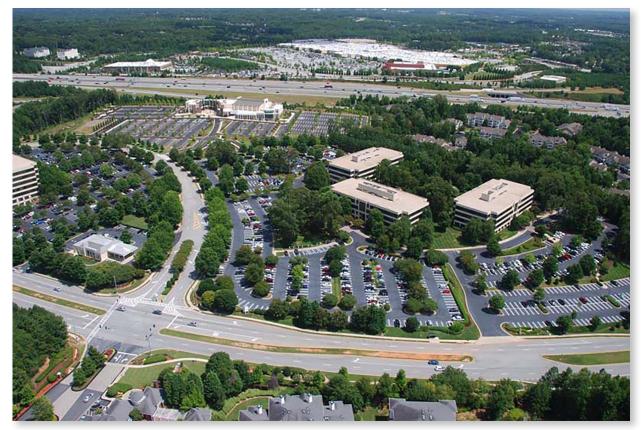

## **SUGARLOAF BUILDING 2160**

- Scenic Courtyard/Park-like setting with outdoor seating, WiFi and games
- Tenant lounge
- Conference / Training Center seating up to 32
- On-site food service and vending
- On-site Management / Leasing / Engineer
- Class A office building completed in 2001 and renovated in 2018
- Four (4) story, 85,340 SF building
- Prominent intersection at Sugarloaf Parkway and Satellite Blvd., a 62-acre master-planned office park across from the Infinity Energy Center
- 12 miles north of I-285; 25 miles from downtown Atlanta; 35 miles from Hartsfield-Jackson International Airport
- Nine (9) foot clear ceiling height
- Two (2) passenger elevators plus one (1) dedicated freight elevator
- Parking free and unassigned / ratio of 4.0 spaces per 1,000 RSF

## VELOCIS

Sugarloaf Corporate Center's Proximity to Infinite Energy Center and future mixed-use development

Courtyard Connecting Buildings

Lobby Finishes

Training Room /
Conference Center

Tenant Lounge