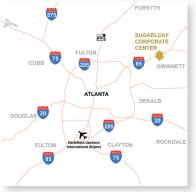

## **SUGARLOAF BUILDING 2160**

- Scenic Courtyard/Park-like setting with outdoor seating, WiFi and games
- Tenant lounge
- Conference / Training Center seating up to 32
- On-site food service and vending
- On-site Management / Leasing / Engineer
- Class A office building completed in 2001 and renovated in 2018
- Four (4) story, 85,340 SF building
- Prominent intersection at Sugarloaf Parkway and Satellite Blvd., a 62-acre master-planned office park across from the Infinity Energy Center
- 12 miles north of I-285; 25 miles from downtown Atlanta; 35 miles from Hartsfield-Jackson International Airport
- Nine (9) foot clear ceiling height
- Two (2) passenger elevators plus one (1) dedicated freight elevator
- Parking free and unassigned / ratio of 4.0 spaces per 1,000 RSF

## VELOCIS

Sugarloaf Corporate Center's Proximity to Infinite Energy Center and future mixed-use development

Courtyard Connecting Buildings

Lobby Finishes

Training Room /
Conference Center

Tenant Lounge